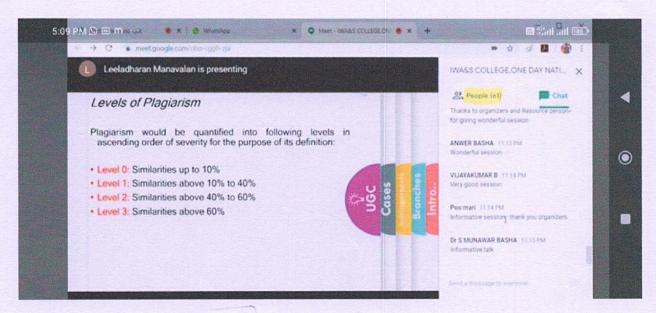

OS village for children, Pondicherry.

He has served as member BOS of the School of Physical, Chemical and Applied Sciences of Pondicherry University and is currently a member of BOS School of Media and Communication. He served as convener for NCTE Library Development Committee, New Delhi.

He has served as an external examiner for Alagappa University, Central University of Himachal Pradesh, ICFAI University – Nagaland.





### ISLAMIAH WOMEN'S ARTS AND SCIENCE COLLEGE

Recognised by the UGC under Section 2(f) and 12(B) of UGC Act 1956
Permanently Affiliated with Thiruvalluvar University and
Approved by the Government of Tamil Nadu
Accredited by NAAC with "B" Grade
#10, BYPASS ROAD, NEWTOWN, VANIYAMBADI - 635 752

Phone: 04174 - 235266

## INTELLECTUAL PROPERT RIGHTS

DATE: 14.06.2020











#### ISLAMIAH WOMEN'S ARTS AND SCIENCE COLLEGE

Recognised by the UGC under Section 2(f) and 12(B) of UGC Act 1956
Permanently Affiliated with Thiruvalluvar University and
Approved by the Government of Tamil Nadu
Accredited by NAAC with "B" Grade

#10, BYPASS ROAD, NEWTOWN, VANIYAMBADI - 635 752
Phone: 04174 - 235266

## INTERNAL QUALITY ASSURANCE CELL

## WEBINAR ON

## INTELLECTUAL PROPERT RIGHTS

REPORT 2020

DATE: 14.06.2020

Internal Quality Assurance Cell of Islamiah Women's Arts and Science College organized one day National Webinar on "Intellectual Property Rights". with Dr.M.Leeladharan, Assistant Professor, Department of Library and Information Science, Pondicherry University as a resource person on 14.06.2020 at 11.00 a.m through Google Meet

The Session started with the