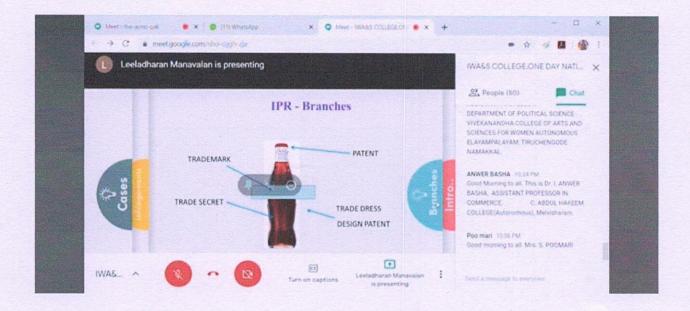

SOS village for children, Pondicherry.

He has served as member BOS of the School of Physical, Chemical and Applied Sciences of Pondicherry University and is currently a member of BOS School of Media and Communication. He served as convener for NCTE Library Development Committee, New Delhi.

He has served as an external examiner for Alagappa University, Central University of Himachal Pradesh, ICFAI University – Nagaland.





### ISLAMIAH WOMEN'S ARTS AND SCIENCE COLLEGE

Recognised by the UGC under Section 2(f) and 12(B) of UGC Act 1956
Permanently Affiliated with Thiruvalluvar University and
Approved by the Government of Tamil Nadu
Accredited by NAAC with "B" Grade
#10, BYPASS ROAD, NEWTOWN, VANIYAMBADI - 635 752

Phone: 04174 - 235266

## INTELLECTUAL PROPERT RIGHTS

DATE: 14.06.2020











#### ISLAMIAH WOMEN'S ARTS AND SCIENCE COLLEGE

Recognised by the UGC under Section 2(f) and 12(B) of UGC Act 1956
Permanently Affiliated with Thiruvalluvar University and
Approved by the Government of Tamil Nadu
Accredited by NAAC with "B" Grade

#10, BYPASS ROAD, NEWTOWN, VANIYAMBADI - 635 752
Phone: 04174 - 235266

## INTERNAL QUALITY ASSURANCE CELL

## WEBINAR ON

## INTELLECTUAL PROPERT RIGHTS

REPORT 2020

DATE: 14.06.2020

Internal Quality Assurance Cell of Islamiah Women's Arts and Science College organized one day National Webinar on "Intellectual Property Rights". with Dr.M.Leeladharan, Assistant Professor, Department of Library and Information Science, Pondicherry University as a resource person on 14.06.2020 at 11.00 a.m through Google Meet

The Session started with t