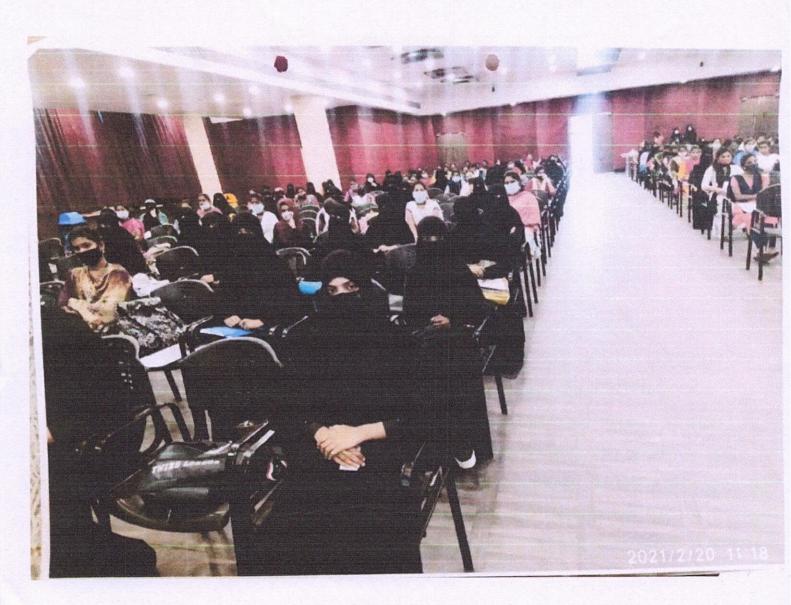

#### REPORT OF THE PROGRAM

Department of Business Administration organized a Three days workshop on "Women Entrepreneurship Development" the program was organized in the Seminar hall from 18.03.2021 to 20.03.2021 for the students belonging to Business Administration. The Resource person for the program was Mr. N.S. Vijavaganesh, MBA, Ph.D (HR&IR), Director, TIPS Academy, Vellore and Dr. Joe Vasanth, M.SC., MBA, M.Phil, Ph.D, Founder- Almas Foundation, Chennai. The program was very interactive, productive and valuable for the Students. The resource person disseminated lot of information to the students which was very beneficial for their present and future life of Women Entrepreneurship Development. He created awareness about the Women Entrepreneurship Development to the students. On the whole, the program was very fruitful to our students and gained new knowledge. Where 60 students participated and gained sufficient knowledge relating to Women Entrepreneurship Development. ISLAMIAH WOMEN'S ARTS