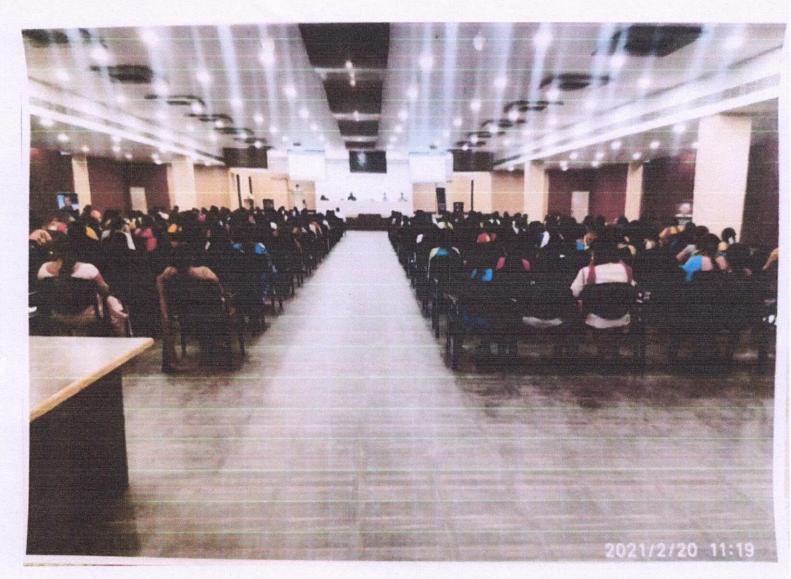

#### REPORT OF THE PROGRAM

Department of Business Administration organized a Three days workshop on "Women Entrepreneurship Development" the program was organized in the Seminar hall from 18.03.2021 to 20.03.2021 for the students belonging to Business Administration. The Resource person for the program was Mr. N.S. Vijavaganesh, MBA, Ph.D (HR&IR), Director, TIPS Academy, Vellore and Dr. Joe Vasanth, M.SC., MBA, M.Phil, Ph.D, Founder- Almas Foundation, Chennai. The program was very interactive, productive and valuable for the Students. The resource person disseminated lot of information to the students which was very beneficial for their present and future life of Women Entrepreneurship Development. He created awareness about the Women Entrepreneurship Development to the students. On the whole, the program was very fruitful to our students and gained new knowledge. Where 60 students participated and gained sufficient knowledge relating to Women Entrepreneurship Development. ISLAMIAH WOMEN'S ARTS